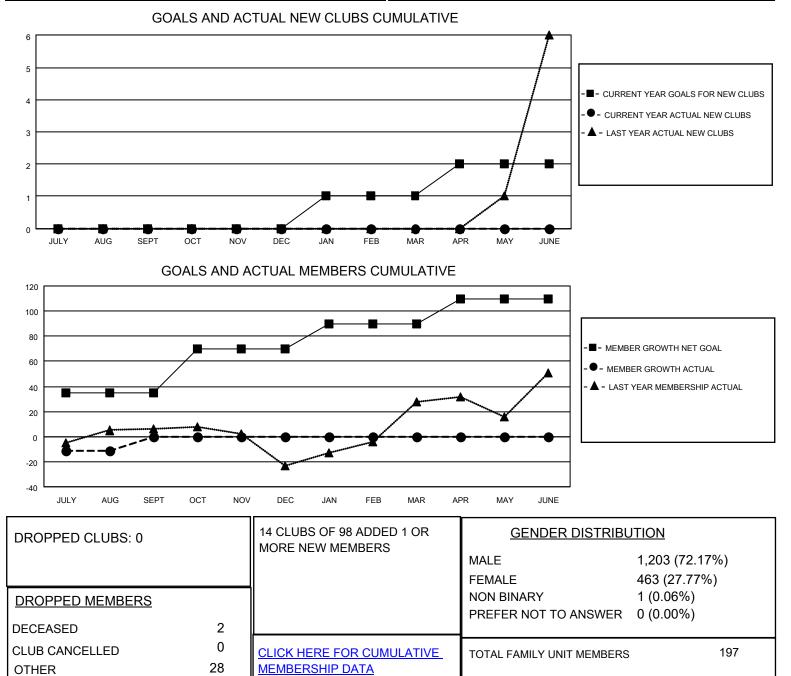

## LOCATION ENGLAND

District 105CW

Results as of: 8/31/2023

| Clubs                 |               |           |               | Members               |                        |                         |                                                    |
|-----------------------|---------------|-----------|---------------|-----------------------|------------------------|-------------------------|----------------------------------------------------|
| RESULTS FOR 2023-2024 |               |           |               | RESULTS FOR 2023-2024 |                        |                         |                                                    |
| QUARTER               | NEW CLUB GOAL | NEW CLUBS | DROPPED CLUBS | QUARTER MEM           | BER GROWTH NET<br>GOAL | MEMBER GROWTH<br>ACTUAL | DROPPED<br>MEMBERS ACTUAL<br>(including transfers) |
| JULY/AUG/SEPT         | 0             | 0         | 0             | JULY/AUG/SEPT         | 35                     | 26                      | 30                                                 |
| OCT/NOV/DEC           | 0             | 0         | 0             | OCT/NOV/DEC           | 35                     | 0                       | 0                                                  |
| JAN/FEB/MAR           | 1             | 0         | 0             | JAN/FEB/MAR           | 20                     | 0                       | 0                                                  |
| APR/MAY/JUNE          | 1             | 0         | 0             | APR/MAY/JUNE          | 20                     | 0                       | 0                                                  |